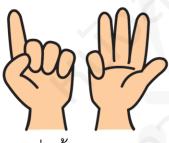

# หลัก หน่วย ใช้ มือขวา หลัก สิบ ใช้ มือซ้าย

#### ตัวอย่างการนับเลข 2 หลัก

<u>ตัวอย่างการนับเลข 12</u>







### ให้นักเรียนเติมตัวเลขให้มีค่าเท่ากับนิ้วมือ







#### การบวกและลบเลขโดยตรง

#### <u>ตัวอย่างการ**บวก 1 + 6**</u>



เริ่มต้นนับ 1 มือขวา





อ่านค่านิ้วมือ เท่ากับ 7

<u>ตัวอย่างการ**ลบ 3 - 1**</u>



เริ่มต<sup>้</sup>นนับ 3 มือขวา



หักออก 1 โดยตรง



อ่านค่านิ้วมือ เท่ากับ 2

<u>ตัวอย่างการ**บวก 10 + 3**</u>





เพิ่มอีก 3 มือขวา



อ่านค่านิ้วมือ เท่ากับ 13

# เพิ่มอีก 6 โดยตรง

#### <u>ตัวอย่างการ**บวก 11 + 6**</u>





<u>ตัวอย่างการ**ลบ 15 - 5**</u>



เพิ่มอีก 6 มือขวา



อ่านค่านิ้วมือ เท่ากับ 17





หักออก 5 มือขวา



อ่านค่านิ้วมือ เท่ากับ 10

<u>ตัวอย่างการ**ลบ 18 - 6**</u>



เริ่มต้นนับ 18



หักออก 6 มือขวา



อ่านค่านิ้วมือ เท่ากับ 12



# ใช้นิ้วมือบวกและลบเลขโดยตรงหลักหน่วย

| ข้อ1 | ข้อ2 | ข้อ3 | ข้อ4 | ข้อ5 | ข้อ6 | ข้อ7 | ข้อ8 | ข้อ9 | ข้อ10 |
|------|------|------|------|------|------|------|------|------|-------|
| 1    | 4    | 6    | 2    | 4    | 4    | 7    | 1    | 5    | 6     |
| 3    | -1   | 3    | -1   | -3   | -2   | 1    | 3    | 4    | 2     |
|      |      |      |      |      |      |      |      |      |       |

| ข้อ1 | ข้อ2 | ข้อ3 | ข้อ4                    | ข้อ5 | ข้อ6                | ข้อ7 | ข้อ8                  | ข้อ9 | ข้อ10 |
|------|------|------|-------------------------|------|---------------------|------|-----------------------|------|-------|
| 1    | 2    | 1    | 1                       | З    | 2                   |