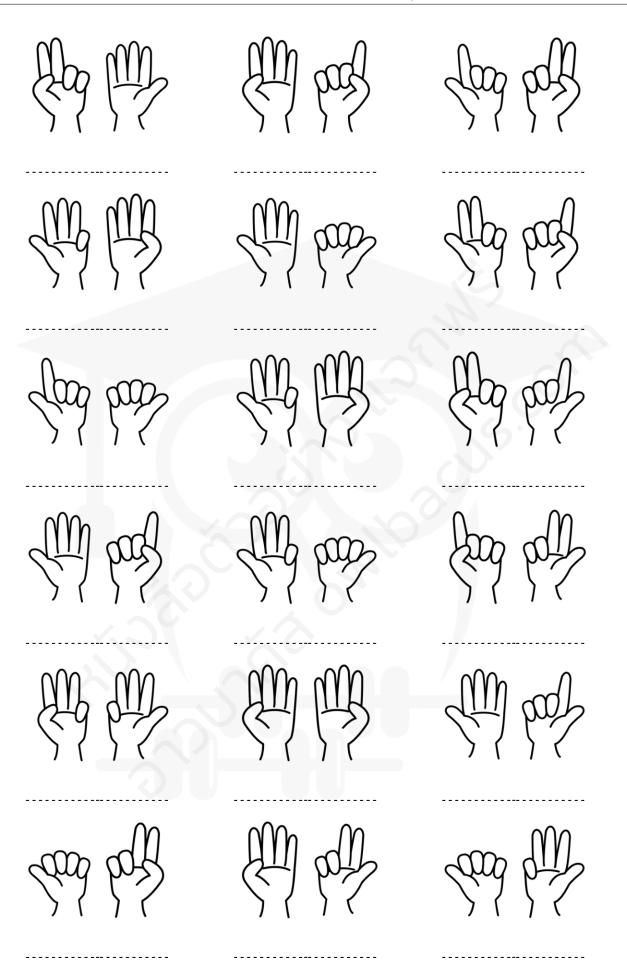

# หลัก หน่วย ใช้ มือขวา หลัก สิบ ใช้ มือซ้าย

#### ตัวอย่างการนับเลข 2 หลัก

<u>ตัวอย่างการนับเลข 12</u>







### ให้นักเรียนเติมตัวเลขให้มีค่าเท่ากับนิ้วมือ







#### การบวกและลบเลขโดยตรง

#### <u>ตัวอย่างการ**บวก 1 + 6**</u>



เริ่มต้นนับ 1 มือขวา





อ่านค่านิ้วมือ เท่ากับ 7

<u>ตัวอย่างการ**ลบ 3 - 1**</u>



เริ่มต<sup>้</sup>นนับ 3 มือขวา



หักออก 1 โดยตรง



อ่านค่านิ้วมือ เท่ากับ 2

<u>ตัวอย่างการ**บวก 10 + 3**</u>





เพิ่มอีก 3 มือขวา



อ่านค่านิ้วมือ เท่ากับ 13

# เพิ่มอีก 6 โดยตรง

#### <u>ตัวอย่างการ**บวก 11 + 6**</u>





<u>ตัวอย่างการ**ลบ 15 - 5**</u>



เพิ่มอีก 6 มือขวา



อ่านค่านิ้วมือ เท่ากับ 17





หักออก 5 มือขวา



อ่านค่านิ้วมือ เท่ากับ 10

<u>ตัวอย่างการ**ลบ 18 - 6**</u>



เริ่มต้นนับ 18



หักออก 6 มือขวา



อ่านค่านิ้วมือ เท่ากับ 12



# ใช้นิ้วมือบวกและลบเลขโดยตรงหลักหน่วย

| ข้อ1 | ข้อ2 | ข้อ3 | ข้อ4 | ข้อ5 | ข้อ6 | ข้อ7 | ข้อ8 | ข้อ9 | ข้อ10 |
|------|------|------|------|------|------|------|------|------|--