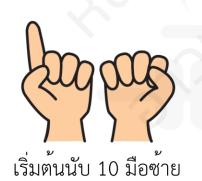

# หลัก หน่วย ใช้ มือขวา หลัก สิบ ใช้ มือซ้าย

#### ตัวอย่างการนับเลข 2 หลัก

<u>ตัวอย่างการนับเลข 12</u>







### ให้นักเรียนเติมตัวเลขให้มีค่าเท่ากับนิ้วมือ







#### การบวกและลบเลขโดยตรง

#### <u>ตัวอย่างการ**บวก 1 + 6**</u>



เริ่มต้นนับ 1 มือขวา





อ่านค่านิ้วมือ เท่ากับ 7

<u>ตัวอย่างการ**ลบ 3 - 1**</u>



เริ่มต<sup>้</sup>นนับ 3 มือขวา



หักออก 1 โดยตรง



อ่านค่านิ้วมือ เท่ากับ 2

<u>ตัวอย่างการ**บวก 10 + 3**</u>





เพิ่มอีก 3 มือขวา



อ่านค่านิ้วมือ เท่ากับ 13

# เพิ่มอีก 6 โดยตรง

#### <u>ตัวอย่างการ**บวก 11 + 6**</u>





<u>ตัวอย่างการ**ลบ 15 - 5**</u>



เพิ่มอีก 6 มือขวา



อ่านค่านิ้วมือ เท่ากับ 17





หักออก 5 มือขวา



อ่านค่านิ้วมือ เท่ากับ 10

<u>ตัวอย่างการ**ลบ 18 - 6**</u>



เริ่มต้นนับ 18



หักออก 6 มือขวา



อ่านค่านิ้วมือ เท่ากับ 12



# ใช้นิ้วมือบวกและลบเลขโดยตรงหลักหน่วย

| ข้อ1 | ข้อ2 | ข้อ3 | ข้อ4 | ข้อ5 | ข้อ6 | ข้อ7 | ข้อ8 | ข้อ9 | ข้อ10 |
|------|------|------|------|------|------|------|------|------|-------|
| 1    | 4    | 6    | 2    | 4    | 4    | 7    | 1    | 5    | 6     |
| 3    | -1   | 3    | -1   | -3   | -2   | 1    | 3    | 4    | 2     |
|      |      |      |      |      |      |      |      |      |       |

| ข้อ1 | ข้อ2 | ข้อ3 | ข้อ4