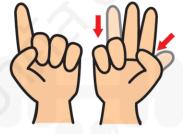

#### <u>ตัวอย่างการ**บวก 1 + 6**</u>

เริ่มต้นนับ 1 มือขวา

อ่านค่านิ้วมือ เท่ากับ 7

<u>ตัวอย่างการ**ลบ 3 - 1**</u>

เริ่มต<sup>้</sup>นนับ 3 มือขวา

หักออก 1 โดยตรง

อ่านค่านิ้วมือ เท่ากับ 2

<u>ตัวอย่างการ**บวก 10 + 3**</u>