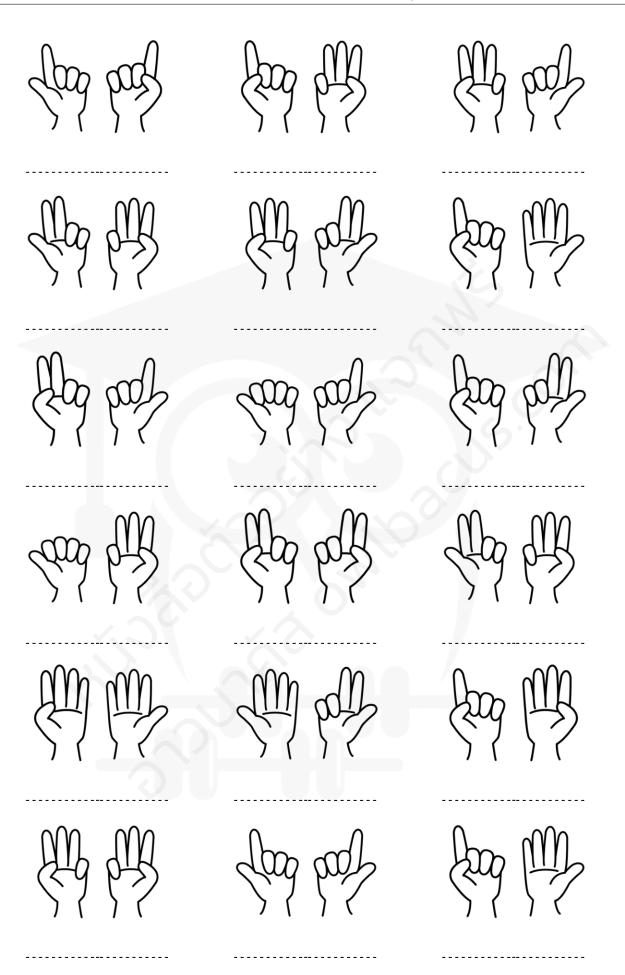

# หลัก หน่วย ใช้ มือขวา หลัก สิบ ใช้ มือซ้าย

#### ตัวอย่างการนับเลข 2 หลัก

<u>ตัวอย่างการนับเลข 12</u>







### ให้นักเรียนเติมตัวเลขให้มีค่าเท่ากับนิ้วมือ







#### การบวกและลบเลขโดยตรง

#### <u>ตัวอย่างการ**บวก 1 + 6**</u>



เริ่มต้นนับ 1 มือขวา





อ่านค่านิ้วมือ เท่ากับ 7

<u>ตัวอย่างการ**ลบ 3 - 1**</u>



เริ่มต<sup>้</sup>นนับ 3 มือขวา



หักออก 1 โดยตรง



อ่านค่านิ้วมือ เท่ากับ 2

<u>ตัวอย่างการ**บวก 10 + 3**</u>





เพิ่มอีก 3 มือขวา



อ่านค่านิ้วมือ เท่ากับ 13

# เพิ่มอีก 6 โดยตรง

#### <u>ตัวอย่างการ**บวก 11 + 6**</u>





<u>ตัวอย่างการ**ลบ 15 - 5**</u>



เพิ่มอีก 6 มือขวา



อ่านค่านิ้วมือ เท่ากับ 17





หักออก 5 มือขวา



อ่านค่านิ้วมือ เท่ากับ 10

<u>ตัวอย่างการ**ลบ 18 - 6**</u>



เริ่มต้นนับ 18



หักออก 6 มือขวา



อ่านค่านิ้วมือ เท่ากับ 12



# ใช้นิ้วมือบวกและลบเลขโดยตรงหลักหน่วย

| ข้อ1 | ข้อ2 | ข้อ3 | ข้อ4 | ข้อ5 | ข้อ6 | ข้อ7 | ข้อ8 | ข้อ9 | ข้อ10 |
|------|------|------|------|------|------|------|------|------|----