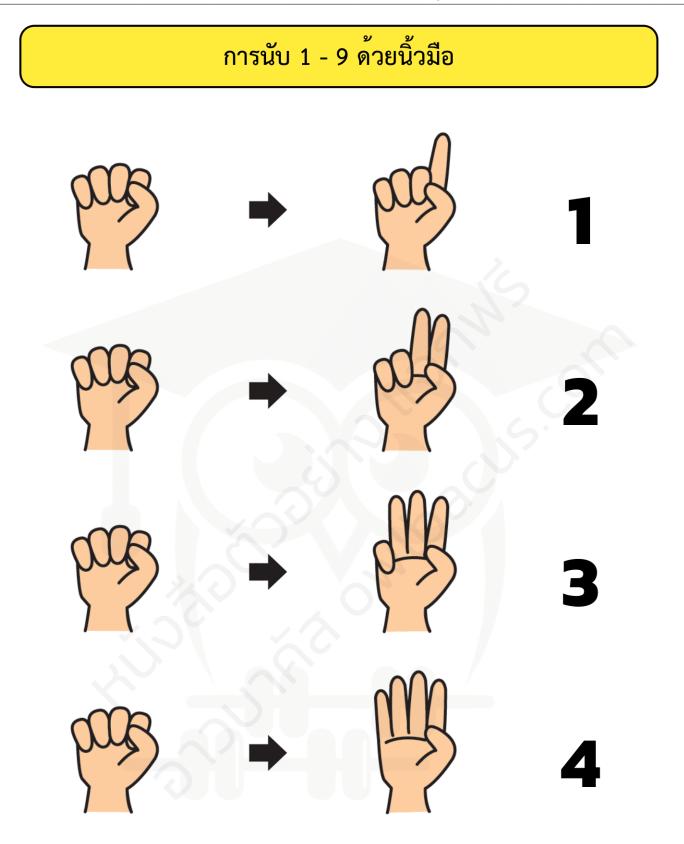

# หลัก หน่วย ใช้ มือขวา หลัก สิบ ใช้ มือซ้าย

#### ตัวอย่างการนับเลข 2 หลัก

<u>ตัวอย่างการนับเลข 12</u>







### ให้นักเรียนเติมตัวเลขให้มีค่าเท่ากับนิ้วมือ







#### การบวกและลบเลขโดยตรง

#### <u>ตัวอย่างการ**บวก 1 + 6**</u>



เริ่มต้นนับ 1 มือขวา





อ่านค่านิ้วมือ เท่ากับ 7

<u>ตัวอย่างการ**ลบ 3 - 1**</u>



เริ่มต<sup>้</sup>นนับ 3 มือขวา



หักออก 1 โดยตรง



อ่านค่านิ้วมือ เท่ากับ 2

<u>ตัวอย่างการ**บวก 10 + 3**</u>





เพิ่มอีก 3 มือขวา



อ่านค่านิ้วมือ เท่ากับ 13

# เพิ่มอีก 6 โดยตรง

#### <u>ตัวอย่างการ**บวก 11 + 6**</u>





<u>ตัวอย่างการ**ลบ 15 - 5**</u>



เพิ่มอีก 6 มือขวา



อ่านค่านิ้วมือ เท่ากับ 17





หักออก 5 มือขวา



อ่านค่านิ้วมือ เท่ากับ 10

<u>ตัวอย่างการ**ลบ 18 - 6**</u>



เริ่มต้นนับ 18



หักออก 6 มือขวา



อ่านค่านิ้วมือ เท่ากับ 12



# ใช้นิ้วมือ