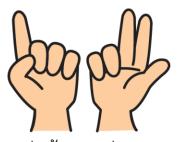

# เพิ่มอีก 6 โดยตรง

#### <u>ตัวอย่างการ**บวก 11 + 6**</u>

<u>ตัวอย่างการ**ลบ 15 - 5**</u>

เพิ่มอีก 6 มือขวา

อ่านค่านิ้วมือ เท่ากับ 17

หักออก 5 มือขวา

อ่านค่านิ้วมือ เท่ากับ 10

<u>ตัวอย่างการ**ลบ 18 - 6**</u>

เริ่มต้นนับ 18