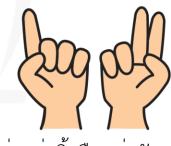

# หลัก หน่วย ใช้ มือขวา หลัก สิบ ใช้ มือซ้าย

#### ตัวอย่างการนับเลข 2 หลัก

<u>ตัวอย่างการนับเลข 12</u>







### ให้นักเรียนเติมตัวเลขให้มีค่าเท่ากับนิ้วมือ







#### การบวกและลบเลขโดยตรง

#### <u>ตัวอย่างการ**บวก 1 + 6**</u>



เริ่มต้นนับ 1 มือขวา





อ่านค่านิ้วมือ เท่ากับ 7

<u>ตัวอย่างการ**ลบ 3 - 1**</u>



เริ่มต<sup>้</sup>นนับ 3 มือขวา



หักออก 1 โดยตรง



อ่านค่านิ้วมือ เท่ากับ 2

<u>ตัวอย่างการ**บวก 10 + 3**</u>





เพิ่มอีก 3 มือขวา



อ่านค่านิ้วมือ เท่ากับ 13

# เพิ่มอีก 6 โดยตรง

#### <u>ตัวอย่างการ**บวก 11 + 6**</u>





<u>ตัวอย่างการ**ลบ 15 - 5**</u>



เพิ่มอีก 6 มือขวา



อ่านค่านิ้วมือ เท่ากับ 17





หักออก 5 มือขวา



อ่านค่านิ้วมือ เท่ากับ 10

<u>ตัวอย่างการ**ลบ 18 - 6**</u>



เริ่มต้นนับ 18



หักออก 6 มือขวา



อ่านค่านิ้วมือ เท่ากับ 12



# ใช้นิ้วมือบวกและลบเลขโดยตรงหลักหน่วย

| ข้อ1 | ข้อ2 | ข้อ3 | ข้อ4 | ข้อ5 | ข้อ6 | ข้อ7 | ข้อ8 | ข้อ9 | ข้อ10 |
|------|------|------|------|------|------|------|------|------|-------|
| 1    | 4    | 6    | 2    | 4    | 4    | 7    | 1    | 5    | 6     |
| 3    | -1   | 3    | -1   | -3   | -2   | 1    | 3    | 4    | 2     |
|      |      |      |      |      |      |      |      |      |       |

| ข้อ1 | ข้อ2 | ข้อ3 | ข้อ4                    | ข้อ5 | ข้อ6                | ข้อ7 | ข้อ8                  | ข้อ9 | ข้อ10 |
|------|------|------|-------------------------|------|---------------------|------|-----------------------|------|-------|
| 1    | 2    | 1    | 1                       | З    | 2                   | 1    | З                     | 4    |