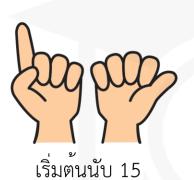

# หลัก หน่วย ใช้ มือขวา หลัก สิบ ใช้ มือซ้าย

#### ตัวอย่างการนับเลข 2 หลัก

<u>ตัวอย่างการนับเลข 12</u>