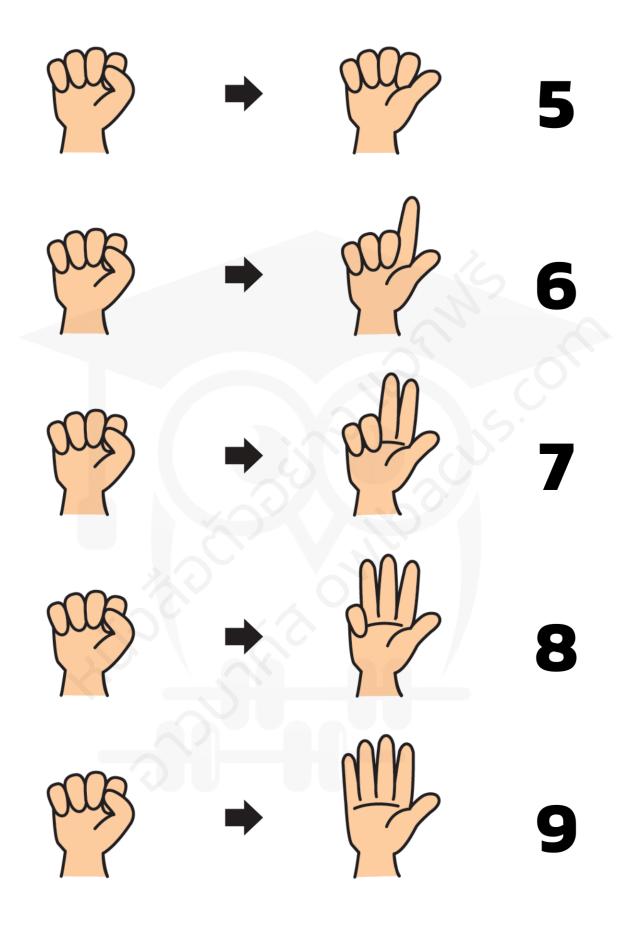

# หลัก หน่วย ใช้ มือขวา หลัก สิบ ใช้ มือซ้าย

#### ตัวอย่างการนับเลข 2 หลัก

<u>ตัวอย่างการนับเลข 12</u>







### ให้นักเรียนเติมตัวเลขให้มีค่าเท่ากับนิ้วมือ







#### การบวกและลบเลขโดยตรง

#### <u>ตัวอย่างการ**บวก 1 + 6**</u>



เริ่มต้นนับ 1 มือขวา





อ่านค่านิ้วมือ เท่ากับ 7

<u>ตัวอย่างการ**ลบ 3 - 1**</u>



เริ่มต<sup>้</sup>นนับ 3 มือขวา



หักออก 1 โดยตรง



อ่านค่านิ้วมือ เท่ากับ 2

<u>ตัวอย่างการ**บวก 10 + 3**</u>





เพิ่มอีก 3 มือขวา



อ่านค่านิ้วมือ เท่ากับ 13

# เพิ่มอีก 6 โดยตรง

#### <u>ตัวอย่างการ**บวก 11 + 6**</u>





<u>ตัวอย่างการ**ลบ 15 - 5**</u>



เพิ่มอีก 6 มือขวา



อ่านค่านิ้วมือ เท่ากับ 17





หักออก 5 มือขวา



อ่านค่านิ้วมือ เท่ากับ 10

<u>ตัวอย่างการ**ลบ 18 - 6**</u>



เริ่มต้นนับ 18



หักออก 6 มือขวา



อ่านค่านิ้วมือ เท่ากับ 12



# ใช้นิ้วมือบว