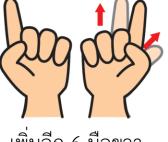

#### <u>ตัวอย่างการ**บวก 1 + 6**</u>

เริ่มต้นนับ 1 มือขวา

อ่านค่านิ้วมือ เท่ากับ 7

<u>ตัวอย่างการ**ลบ 3 - 1**</u>

เริ่มต<sup>้</sup>นนับ 3 มือขวา

หักออก 1 โดยตรง

อ่านค่านิ้วมือ เท่ากับ 2

<u>ตัวอย่างการ**บวก 10 + 3**</u>

เพิ่มอีก 3 มือขวา

อ่านค่านิ้วมือ เท่ากับ 13