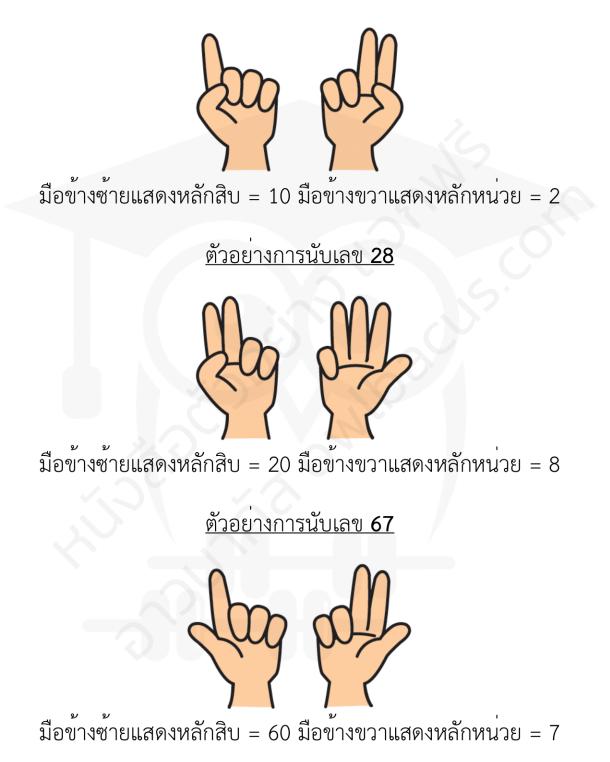

# หลัก หน่วย ใช้ มือขวา หลัก สิบ ใช้ มือซ้าย

#### ตัวอย่างการนับเลข 2 หลัก

<u>ตัวอย่างการนับเลข 12</u>