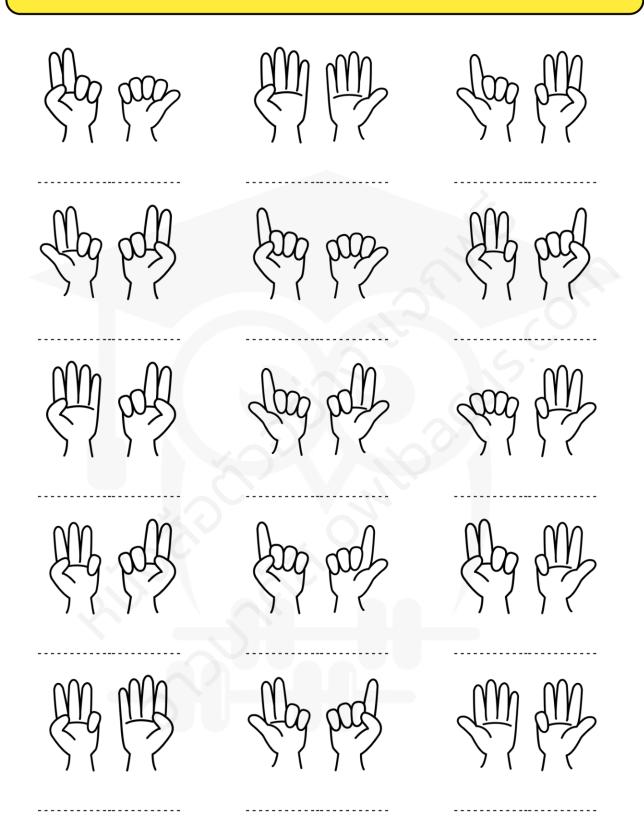

# หลัก หน่วย ใช้ มือขวา หลัก สิบ ใช้ มือซ้าย

#### ตัวอย่างการนับเลข 2 หลัก

<u>ตัวอย่างการนับเลข 12</u>







### ให้นักเรียนเติมตัวเลขให้มีค่าเท่ากับนิ้วมือ







#### การบวกและลบเลขโดยตรง

#### <u>ตัวอย่างการ**บวก 1 + 6**</u>



เริ่มต้นนับ 1 มือขวา





อ่านค่านิ้วมือ เท่ากับ 7

<u>ตัวอย่างการ**ลบ 3 - 1**</u>



เริ่มต<sup>้</sup>นนับ 3 มือขวา



หักออก 1 โดยตรง



อ่านค่านิ้วมือ เท่ากับ 2

<u>ตัวอย่างการ**บวก 10 + 3**</u>





เพิ่มอีก 3 มือขวา



อ่านค่านิ้วมือ เท่ากับ 13

# เพิ่มอีก 6 โดยตรง

#### <u>ตัวอย่างการ**บวก 11 + 6**</u>





<u>ตัวอย่างการ**ลบ 15 - 5**</u>



เพิ่มอีก 6 มือขวา



อ่านค่านิ้วมือ เท่ากับ 17





หักออก 5 มือขวา



อ่านค่านิ้วมือ เท่ากับ 10

<u>ตัวอย่างการ**ลบ 18 - 6**</u>



เริ่มต้นนับ 18



หักออก 6 มือขวา



อ่านค่านิ้วมือ เท่ากับ 12



# ใช้นิ้วมือบวกและลบเลขโดยตรงหลักหน่วย

| ข้อ1 | ข้อ2 | ข้อ3 | ข้อ4 | ข้อ5 | ข้อ6 | ข้อ7 | ข้อ8 | ข้อ9 | ข้อ10 |
|------|------|------|------|------|------|------|------|------|