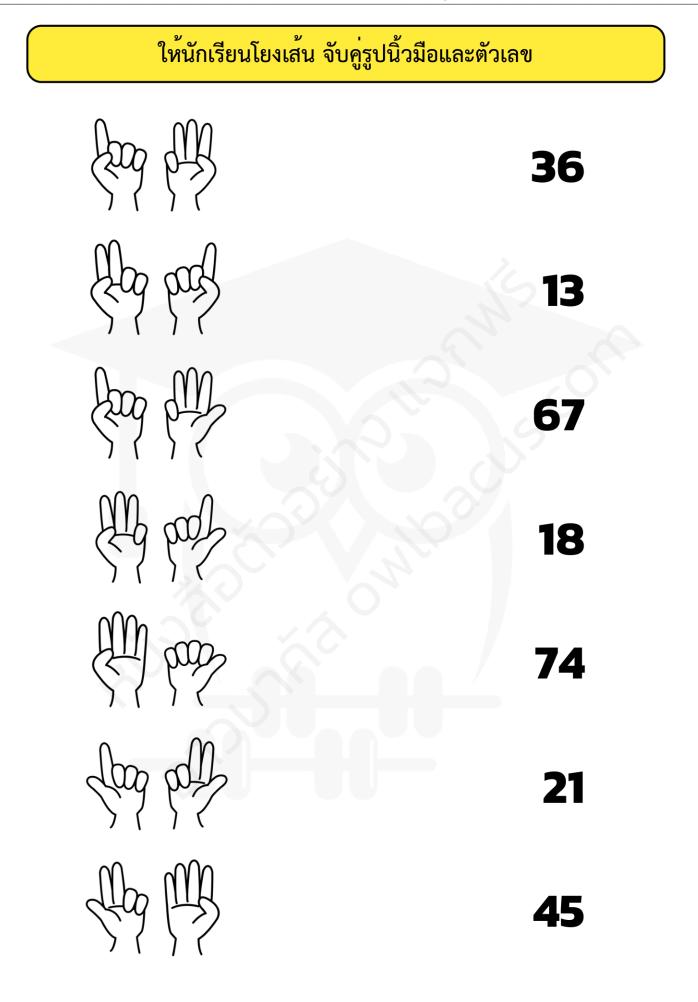

# หลัก หน่วย ใช้ มือขวา หลัก สิบ ใช้ มือซ้าย

#### ตัวอย่างการนับเลข 2 หลัก

<u>ตัวอย่างการนับเลข 12</u>







### ให้นักเรียนเติมตัวเลขให้มีค่าเท่ากับนิ้วมือ







#### การบวกและลบเลขโดยตรง

#### <u>ตัวอย่างการ**บวก 1 + 6**</u>



เริ่มต้นนับ 1 มือขวา





อ่านค่านิ้วมือ เท่ากับ 7

<u>ตัวอย่างการ**ลบ 3 - 1**</u>



เริ่มต<sup>้</sup>นนับ 3 มือขวา



หักออก 1 โดยตรง



อ่านค่านิ้วมือ เท่ากับ 2

<u>ตัวอย่างการ**บวก 10 + 3**</u>





เพิ่มอีก 3 มือขวา



อ่านค่านิ้วมือ เท่ากับ 13

# เพิ่มอีก 6 โดยตรง

#### <u>ตัวอย่างการ**บวก 11 + 6**</u>





<u>ตัวอย่างการ**ลบ 15 - 5**</u>



เพิ่มอีก 6 มือขวา



อ่านค่านิ้วมือ เท่ากับ 17





หักออก 5 มือขวา



อ่านค่านิ้วมือ เท่ากับ 10

<u>ตัวอย่างการ**ลบ 18 - 6**</u>



เริ่มต้นนับ 18



หักออก 6 มือขวา



อ่านค่านิ้วมือ เท่ากับ 12



# ใช้นิ้วมือบวกและลบเลขโดยตรงหลักหน่วย

| ข้อ1 | ข้อ2 | ข้อ3 | ข้อ4 | ข้อ5 | ข้อ6 | ข้อ7 | ข้อ8 | ข้อ9 | ข้อ10 |
|------|---