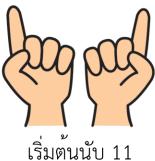

# หลัก หน่วย ใช้ มือขวา หลัก สิบ ใช้ มือซ้าย

#### ตัวอย่างการนับเลข 2 หลัก

<u>ตัวอย่างการนับเลข 12</u>







### ให้นักเรียนเติมตัวเลขให้มีค่าเท่ากับนิ้วมือ







#### การบวกและลบเลขโดยตรง

#### <u>ตัวอย่างการ**บวก 1 + 6**</u>



เริ่มต้นนับ 1 มือขวา





อ่านค่านิ้วมือ เท่ากับ 7

<u>ตัวอย่างการ**ลบ 3 - 1**</u>



เริ่มต<sup>้</sup>นนับ 3 มือขวา



หักออก 1 โดยตรง



อ่านค่านิ้วมือ เท่ากับ 2

<u>ตัวอย่างการ**บวก 10 + 3**</u>





เพิ่มอีก 3 มือขวา



อ่านค่านิ้วมือ เท่ากับ 13

# เพิ่มอีก 6 โดยตรง

#### <u>ตัวอย่างการ**บวก 11 + 6**</u>





<u>ตัวอย่างการ**ลบ 15 - 5**</u>



เพิ่มอีก 6 มือขวา



อ่านค่านิ้วมือ เท่ากับ 17





หักออก 5 มือขวา



อ่านค่านิ้วมือ เท่ากับ 10

<u>ตัวอย่างการ**ลบ 18 - 6**</u>



เริ่มต้นนับ 18



หักออก 6 มือขวา



อ่านค่านิ้วมือ เท่ากับ 12



# ใช้นิ้วมือบวกและลบเลขโดยตรงหลักหน่วย

| ข้อ1 | ข้อ2 | ข้อ3 | ข้อ4 | ข้อ5 | ข้อ6 | ข้อ7 | ข้อ8 | ข้อ9 | ข้อ10 |
|------|------|------|------|------|------|------|------|------|-------|
| 1    | 4    | 6    | 2    | 4    | 4    | 7    | 1    | 5    | 6     |
| 3    | -1   | 3    | -1   | -3   | -2   | 1    | 3    | 4    | 2     |
|      |      |      |      |      |      |      |      |      |       |

| ข้อ1 | ข้อ2 | ข้อ3 | ข้อ4                    | ข้อ5 | ข้อ6                | ข้อ7 | ข้อ8                  | ข้อ9 | ข้อ10 |
|------|------|------|----------