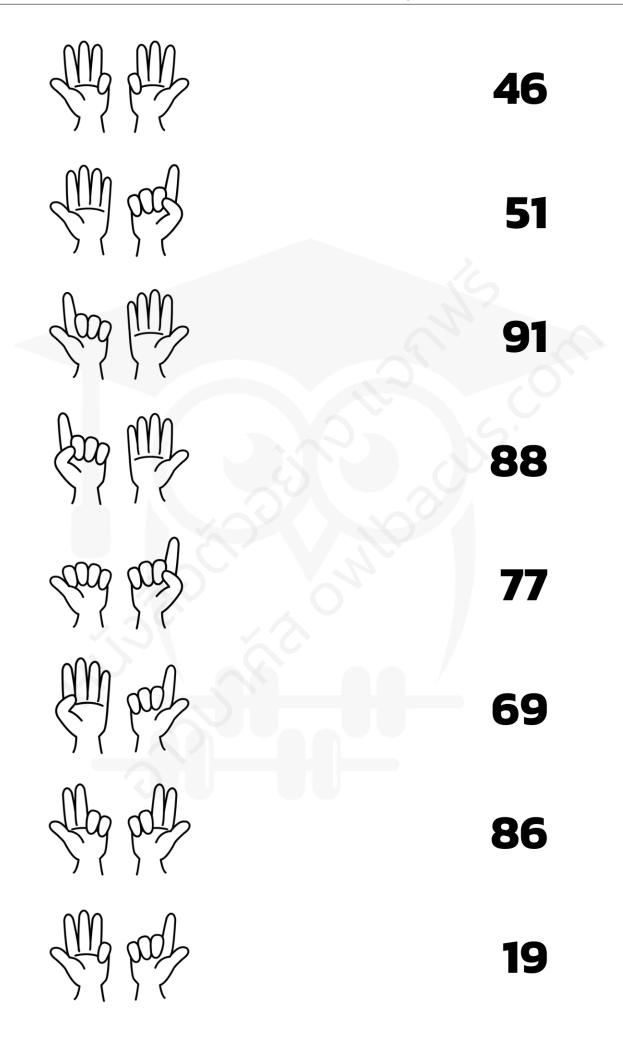

# หลัก หน่วย ใช้ มือขวา หลัก สิบ ใช้ มือซ้าย

#### ตัวอย่างการนับเลข 2 หลัก

<u>ตัวอย่างการนับเลข 12</u>

### ให้นักเรียนเติมตัวเลขให้มีค่าเท่ากับนิ้วมือ